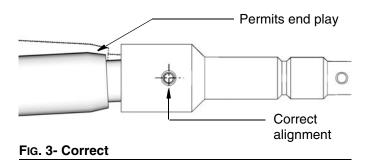

## Instructions

When assembling the pin, make sure the holes on the mating parts are as close as possible to being aligned, axis to axis (Fig. 3). If it is 1/2 turn off in either direction, the pin will wedge against the parts eliminating the self-aligning feature of the connection (Fig. 1 and Fig. 2).