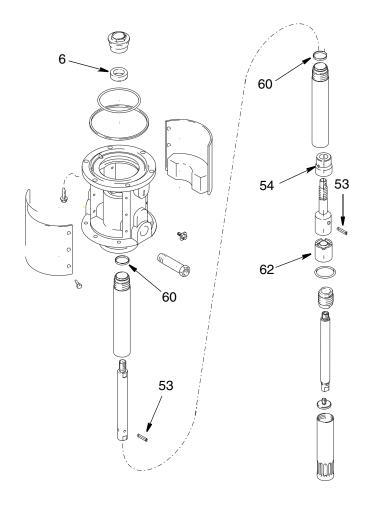

## **Important Safety Instructions**

Read all warnings and instructions in this manual and in Graco instruction manual 309966. Save all instructions.

| Ref. | Description                        | Qty |
|------|------------------------------------|-----|
| 6    | SEAL, throat                       | 1   |
| 53   | PIN, straight                      | 2   |
| 54   | SEAL, piston                       | 1   |
| 56   | PIN, straight, slotted (not shown) | 1   |
| 60   | SEAL, gasket                       | 2   |
| 62   | SEAL, shovel rod                   | 1   |