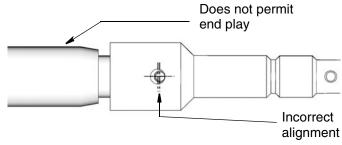

## Instructions

When assembling the pin, make sure the holes on the mating parts are as close as possible to being aligned, axis to axis (Fig. 3). If it is 1/2 turn off in either direction, the pin will wedge against the parts eliminating the self-aligning feature of the connection (Fig. 1 and Fig. 2).