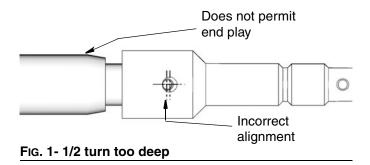

## Instructions

When assembling the pin, make sure the holes on the mating parts are as close as possible to being aligned, axis to axis (Fig. 3). If it is 1/2 turn off in either direction, the pin will wedge against the parts eliminating the self-aligning feature of the connection (Fig. 1 and Fig. 2).