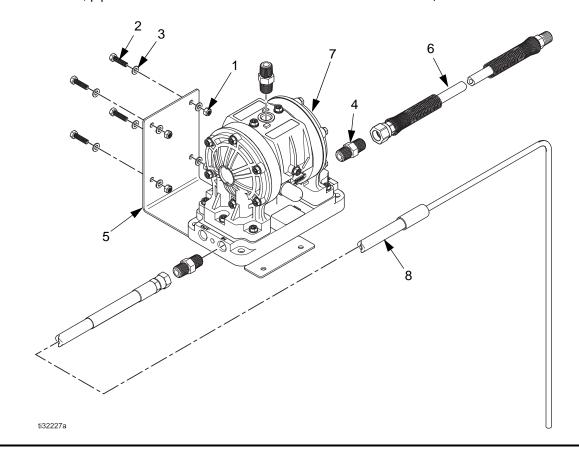

### **Important Safety Instructions**

Read all warnings and instructions in manuals 333309 and 308652. Save those instructions.

| Ref. |          |                     |      | Ref. |          |                                   |      |
|------|----------|---------------------|------|------|----------|-----------------------------------|------|
| No.  | Part No. | Description         | Qty. | No.  | Part No. | Description                       | Qty. |
| 1    |          | NUT, lock; M5 x 0.8 | 4    | 5    | 17D555   | BRACKET, mounting; M2K            | 1    |
| 2    | 110873   | SCREW; M5 x 20mm    | 4    | 6    | 238959   | HOSE, coupled; 3/16 in. x 4.5 ft. | 1    |
| 3    | 117017   | WASHER              | 8    | 7    | D11021   | PUMP, flush; Husky 205            | 1    |
| 4    | 166421   | FITTING, pipe       | 3    | 8    | 17D276   | TUBE; siphon                      | 1    |

#### **Installation Instructions**

- Install mounting bracket (5) to the M2K cart or to a customer-supplied wall bracket using four screws (2), eight washers (3), and four lock nuts (1).
- 2. Install pump (7) on mounting bracket (5) using screws provided with pump.
- 3. Install three fittings (4):
  - a. Install one fitting in the air inlet port on top of the pump.
  - b. Install remaining two fittings into one fluid inlet and one fluid outlet on the pump.

**NOTE:** Fluid inlet and outlet fittings (4) can be installed on the same end, or opposite ends of the pump. Plug ports that are not used (plugs provided).

- 4. Remove plug from solvent inlet port on fluid manifold of M2K unit and install male end of hose (6). (See manual 333309.)
- 5. Connect female end of hose (6) to fitting (4) connected to the fluid outlet of pump (7).

**NOTE:** Connections in steps 4 and 5 may vary, depending on configuration of fluid manifold.

- 6. Install air line (100 psi max WPR) to the pump air inlet (4). (Air line not provided.)
- 7. Connect siphon tube (8) to the pump fluid inlet fitting (4).