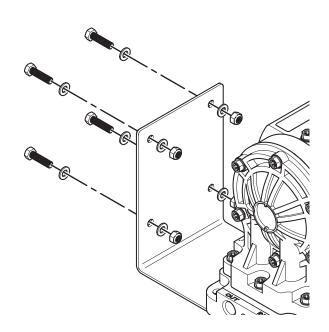

#### Mount Flush Kit to M2K Cart or Wall Bracket

#### **Installation Instructions**

- Install mounting bracket (5) to the M2K cart or to a customer-supplied wall bracket using four screws (2), eight washers (3), and four lock nuts (1).
- 2. Install pump (7) on mounting bracket (5) using screws provided with pump.
- 3. Install three fittings (4):
  - a. Install one fitting in the air inlet port on top of the pump.
  - b. Install remaining two fittings into one fluid inlet and one fluid outlet on the pump.