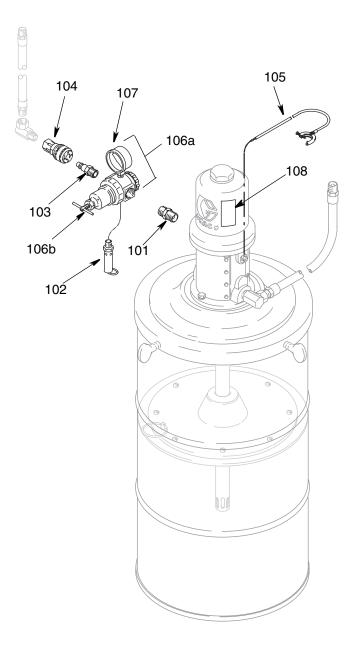

## **Parts**

| Ref  | Part No.         | Description                                            | Qty    |
|------|------------------|--------------------------------------------------------|--------|
| 101  | 156849<br>158491 |                                                        | 1<br>1 |
| 102  | 113286           | VALVE, safety, 150 psi (1.03 MPA, 10.3 bar) (All Kits) | 1      |
| 103  | 169971<br>110196 |                                                        | 1<br>1 |
| 104  | 110198<br>110199 |                                                        | 1<br>1 |
| 105  | 222011           | CLAMP (All Kits)                                       | 1      |
| 106a | 109075           | REGULATOR, air, with gauge (Kit                        | 1      |
| 106b | 104266           | 24M266, 241169)<br>REGULATOR, air (Kits 241170)        | 1      |
| 107  | 100960           | GAUGE, air pressure (Kits 241170)                      | 1      |
| 108  |                  | LABEL, CE (All Kits)                                   | 1      |