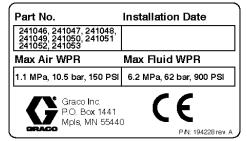

7            |                                   |
| Max Air WPR                                  | Max Fluid WPR                     |
| 1.1 MPa, 10.5 bar, 150 PSI                   | 12.4 MPa, 124 bar, 1800 PSI       |
| Graco Inc.<br>P.O. Box 1441<br>Mpls, MN 5544 | 0 <b>CE</b><br>PAN: 194229 rev. A |

Fig. 1

- 2. Circle your part number.
- 3. Prior to adhering the label to the pump, inspect the mounting surface to verify the surface is clean, dry and oil free. Clean and/or dry surface as needed.
- 4. Remove the backing from the system identification label and adhere it to the pump.

**NOTE:** The label should be affixed to the pump near the pump identification label.

5. Remove the backing from the laminate overlay and adhere it over the CE Identification label.

#### Kit No. 241169



#### Kit No. 241168





## **Parts**

| Ref  | Part No.         | Description                                            | Qty    |
|------|------------------|--------------------------------------------------------|--------|
| 101  | 156849<br>158491 |                                                        | 1<br>1 |
| 102  | 113286           | VALVE, safety, 150 psi (1.03 MPA, 10.3 bar) (All Kits) | 1      |
| 103  | 169971<br>110196 |                                                        | 1<br>1 |
| 104  | 110198<br>110199 |                                                        | 1<br>1 |
| 105  | 222011           | CLAMP (All Kits)                                       | 1      |
| 106a | 109075           | REGULATOR, air, with gauge (Kit                        | 1      |
| 106b