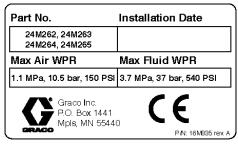

#### Kit No. 24M266

1. Use a permanent marker or ink pen to write the INSTALLATION DATE in the space provided on label (FIG. 1).

Fig. 1

- 2. Circle your part number.
- 3. Prior to adhering the label to the pump, inspect the mounting surface to verify the surface is clean, dry and oil free. Clean and/or dry surface as needed.
- 4. Remove the backing from the system identification label and adhere it to the pump.