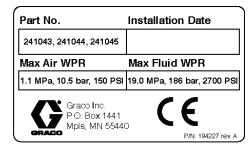

|
| Max Air WPR                                  | Max Fluid WPR                     |
| 1.1 MPa, 10.5 bar, 150 PSI                   | 12.4 MPa, 124 bar, 1800 PSI       |
| Graco Inc.<br>P.O. Box 1441<br>Mpls, MN 5544 | 0 <b>CE</b><br>PAN: 194229 rev. A |

Fig. 1

- 2. Circle your part number.
- 3. Prior to adhering the label to the pump, inspect the mounting surface to verify the surface is clean, dry and oil free. Clean and/or dry surface as needed.
- 4. Remove the backing from the system identification label and adhere it to the pump.

**NOTE:** The label should be affixed to the pump near the pump identification label.

5. Remove the backing from the laminate overlay and adhere it over the CE Identification label.

#### Kit No. 241169



#### Kit No. 241168





## **Parts**

| Ref  | Part No.         | Description                                            | Qty    |
|------|------------------|--------------------------------------------------------|--------|
| 101  | 156849<br>158491 |                                                        | 1<br>1 |
| 102  | 113286           | VALVE, safety, 150 psi (1.03 MPA, 10.3 bar) (All Kits) | 1      |
| 103  | 169971<br>110196 |                                                        | 1<br>1 |
| 104  | 110198<br>110199 |                                                        | 1<br>1 |
| 105  | 222011           | CLAMP (All Kits)                                       | 1      |
| 106a | 109075           | REGULATOR, air, with gauge (Kit                        | 1      |
| 106b | 104266           | 24