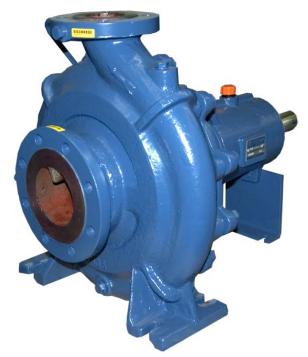

# **Standard Centrifugal Pump**

# Model VGH2 1/2D31-B

Size 4" x 2 1/2"

#### **PUMP SPECIFICATIONS**

Size: 4" x 2 1/2" (102 mm x 64 mm) Raised Face Flanges.

Casing: Ductile Iron.

Maximum Operating Pressure 114 psi (786 kPa).\*

Enclosed Type, Five Vane Impeller: Gray Iron 40.

Handles 11/32" (9 mm) Diameter Spherical Solids.