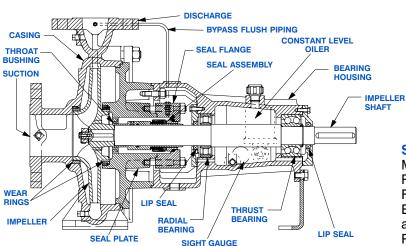

#### **PUMP SPECIFICATIONS**

Size: 4" x 2 1/2" (102 mm x 64 mm) Raised Face Flanges.

Casing: Ductile Iron.

Maximum Operating Pressure 114 psi (786 kPa).\*

Enclosed Type, Five Vane Impeller: Gray Iron 40.

Handles 11/32" (9 mm) Diameter Spherical Solids.

Impeller Shaft: Steel 1045.

Two Replaceable Wear Rings: Gray Iron 25.

Seal Plate: Ductile Iron. Bypass Flush Piping.

Bearing Housing: Gray Iron 25.

Radial Bearing: Open Cylindrical Roller.

Thrust Bearing: Open Double Row Ball.

Bearing Lubrication: SAE 30 Non-Detergent Oil.

Gaskets: Nitrile Rubber.

Hardware: Standard Plated Steel. Bearing Housing Level Oiler.

Optional Equipment: Strainer. NPT Suction and Discharge

Flanges. Consult Factory for Optional Seals.

#### **SEAL DETAIL**

Mechanical, Self-Lubricated. Silicon Carbide Rotating and Stationary Faces. Fluorocarbon Elastomers (DuPont Viton<sup>®</sup> or Equivalent). Stainless Steel 316 Shaft Sleeve and Spring. Maximum Temperature of Liquid Pumped, 160°F (71°C).\*