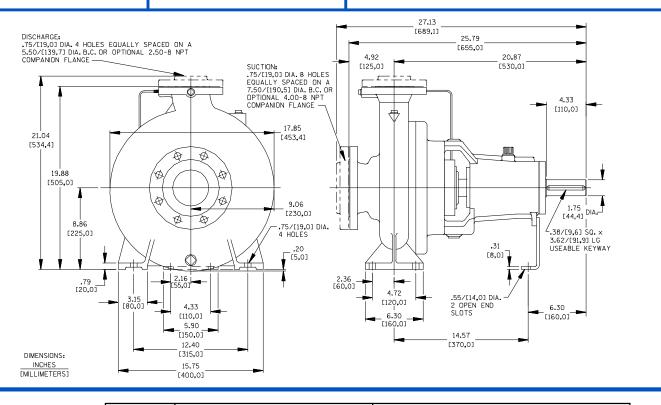

## **Specification Data**

**SECTION 70, PAGE 276** 

APPROXIMATE DIMENSIONS and WEIGHTS

NET WEIGHT: 279 LBS. (127 KG.) SHIPPING WEIGHT: 289 LBS. (131 KG.) EXPORT CRATE SIZE:13.2 CU. FT. (0,4 CU. M.)

PERFORMANCE BASED ON WATER