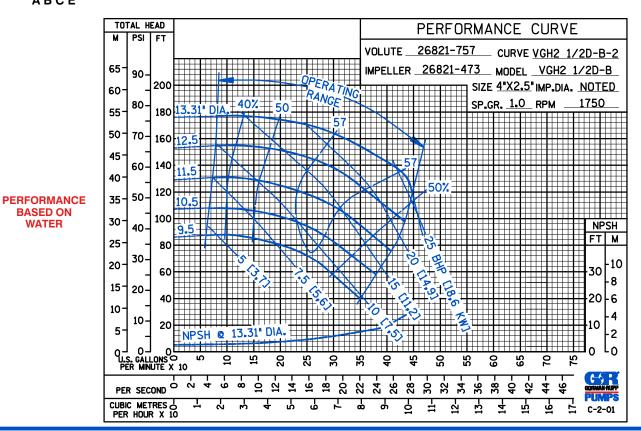

## **Specification Data**

**SECTION 70, PAGE 276** 

APPROXIMATE DIMENSIONS and WEIGHTS

NET WEIGHT: 279 LBS. (127 KG.) SHIPPING WEIGHT: 289 LBS. (131 KG.) EXPORT CRATE SIZE:13.2 CU. FT. (0,4 CU. M.)

PERFORMANCE BASED ON WATER

# THE GORMAN-RUPP COMPANY • MANSFIELD, OHIO

GORMAN-RUPP OF CANADA LIMITED ● ST. THOMAS, ONTARIO, CANADA

Specifications Subject to Change Without Notice

**Curve Data** 

Sec. 70

**PAGE 276.1 MAY 2011** 

ABCE

**BASED ON** 

**WATER** 

**PERFORMANCE BASED ON WATER** 

THE GORMAN-RUPP COMPANY ● MANSFIELD, OHIO

GORMAN-RUPP OF CANADA LIMITED ● ST. THOMAS, ONTARIO, CANADA

Specifications Subject to Change Without Notice

Sec. 70

**PAGE 276.2 MAY 2011** 