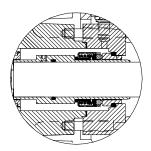

#### **SEAL DETAIL**

Mechanical, Self-Lubricated. Silicon Carbide Rotating and Stationary Faces. Fluorocarbon Elastomers (DuPont Viton<sup>®</sup> or Equivalent). Stainless Steel 316 Shaft Sleeve and Spring. Maximum Temperature of Liquid Pumped, 160°F (71°C).\*