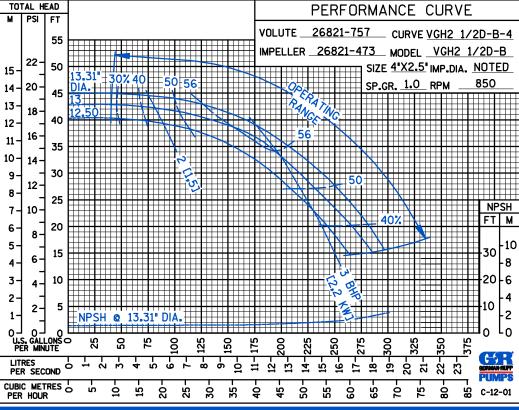

## **Specification Data**

**SECTION 70, PAGE 276** 

APPROXIMATE DIMENSIONS and WEIGHTS

NET WEIGHT: 279 LBS. (127 KG.) SHIPPING WEIGHT: 289 LBS. (131 KG.) EXPORT CRATE SIZE:13.2 CU. FT. (0,4 CU. M.)

PERFORMANCE BASED ON WATER

# THE GORMAN-RUPP COMPANY • MANSFIELD, OHIO

GORMAN-RUPP OF CANADA LIMITED ● ST. THOMAS, ONTARIO, CANADA

Specifications Subject to Change Without Notice

**Curve Data** 

Sec. 70

**PAGE 276.1 MAY 2011** 

ABCE

**BASED ON** 

**WATER** 

**PERFORMANCE BASED ON WATER** 

THE GORMAN-RUPP COMPANY ● MANSFIELD, OHIO

GORMAN-RUPP OF CANADA LIMITED ● ST. THOMAS, ONTARIO, CANADA

Specifications Subject to Change Without Notice

Sec. 70

**PAGE 276.2 MAY 2011** 