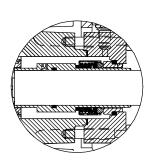

#### **SEAL DETAIL**

Mechanical, Self-Lubricated. Silicon Carbide Rotating and Stationary Faces. Fluorocarbon Elastomers (DuPont Viton<sup>®</sup> or Equivalent). Stainless Steel 316 Shaft Sleeve and Spring. Maximum Temperature of Liquid Pumped, 160°F (71°C).\*