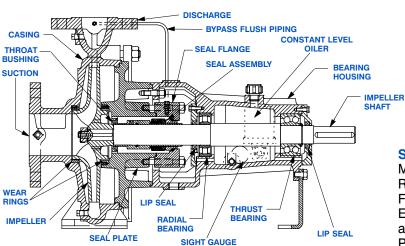

#### **PUMP SPECIFICATIONS**

Size: 3" x 2" (76 mm x 51 mm) Raised Face Flanges.

Casing: Ductile Iron.

Maximum Casing Pressure 328 psi (2262 kPa).\*

Maximum Operating Pressure 250 psi (1723 kPa) at Temperatures up to 100°F (37°C) Based on System Component Limitations.\*

**Enclosed Type, Six Vane Impeller:** Gray Iron 40. Handles 17/64" (7 mm) Diameter Spherical Solids.

Impeller Shaft: Steel 1045.

Two Replaceable Wear Rings: Gray Iron 25.

Seal Plate: Ductile Iron. Bypass Flush Piping.

Bearing Housing: Gray Iron 25.

Radial Bearing: Open Cylindrical Roller.

Thrust Bearing: Open Double Row Ball.

Bearing Lubrication: SAE 30 Non-Detergent Oil.

Gaskets: Nitrile Rubber.

Hardware: Standard Plated Steel.

Bearing Housing Level Oiler.

Optional Equipment: Strainer. NPT Suction and Discharge

Flanges. Consult Factory for Optional Seals.

\*Consult Factory for Applications Exceeding Maximum Pressure and/or Temperature Indicated.

#### **SEAL DETAIL**

Mechanical, Self-Lubricated. Silicon Carbide Rotating and Stationary Faces. Fluorocarbon Elastomers (DuPont Viton<sup>®</sup> or Equivalent). Stainless Steel 316 Shaft Sleeve and Spring. Maximum Temperature of Liquid Pumped, 160°F (71°C).\*