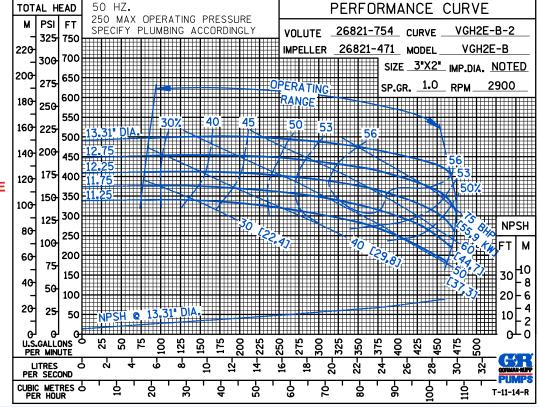

## **GORMAN-RUPP PUMPS**

www.grpumps.com

Specifications Subject to Change Without Notice

**Curve Data** 

Sec. 70

PAGE 263.1

JANUARY 2015

60 HERTZ
PERFORMANCE
BASED ON
WATER
TRIMMED
IMPELLER