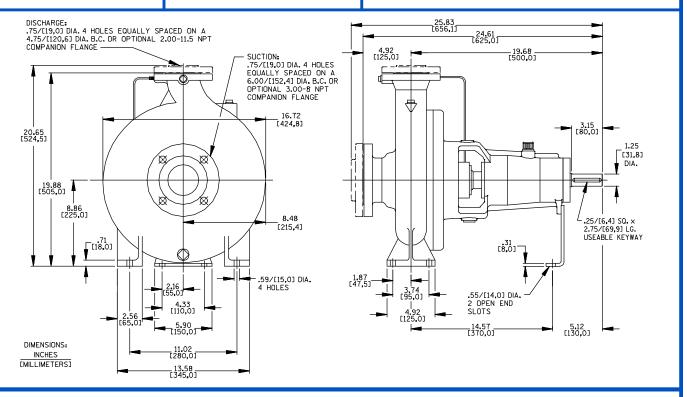

#### **PUMP SPECIFICATIONS**

Size: 3" x 2" (76 mm x 51 mm) Raised Face Flanges.

Casing: Ductile Iron.

Maximum Casing Pressure 328 psi (2262 kPa).\*

Maximum Operating Pressure 250 psi (1723 kPa) at Temperatures up to 100°F (37°C) Based on System Component Limitations.\*

**Enclosed Type, Six Vane Impeller:** Gray Iron 40. Handles 17/64" (7 mm) Diameter Spherical Solids.

Impeller Shaft: Steel 1045.

Two Replaceable Wear Rings: Gray Iron 25.

Seal Plate: Ductile Iron. Bypass Flush Piping.

Bearing Housing: Gray Iron 25.

Radial Bearing: Open Cylindrical Roller.

Thrust Bearing: Open Double Row Ball.

Bearing Lubrication: SAE 30 Non-Detergent Oil.

Gaskets: Nitrile Rubber.

Hardware: Standard Plated Steel.

Bearing Housing Level Oiler.

Optional Equipment: Strainer. NPT Suction and Discharge

Flanges. Consult Factory for Optional Seals.

\*Consult Factory for Applications Exceeding Maximum Pressure and/or Temperature Indicated.

#### **SEAL DETAIL**

Mechanical, Self-Lubricated. Silicon Carbide Rotating and Stationary Faces. Fluorocarbon Elastomers (DuPont Viton<sup>®</sup> or Equivalent). Stainless Steel 316 Shaft Sleeve and Spring. Maximum Temperature of Liquid Pumped, 160°F (71°C).\*

### **Specification Data**

**SECTION 70, PAGE 263** 

APPROXIMATE DIMENSIONS and WEIGHTS

NET WEIGHT: 225 LBS. (102 KG.) SHIPPING WEIGHT: 236 LBS. (107 KG.) EXPORT CRATE SIZE: 13.2 CU. FT. (0,4 CU. M.)

PERFORMANCE BASED ON WATER