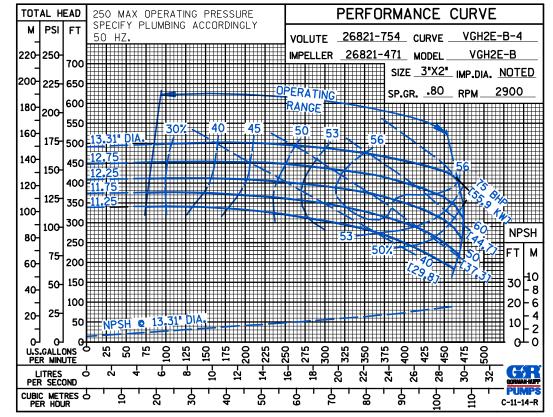

imum Temperature of Liquid Pumped, 160°F (71°C).\*



#### **GORMAN-RUPP PUMPS**

www.grpumps.com

Specifications Subject to Change Without Notice

### **Specification Data**

**SECTION 70, PAGE 263** 

APPROXIMATE DIMENSIONS and WEIGHTS

NET WEIGHT: 225 LBS. (102 KG.) SHIPPING WEIGHT: 236 LBS. (107 KG.) EXPORT CRATE SIZE: 13.2 CU. FT. (0,4 CU. M.)





PERFORMANCE BASED ON WATER



## **GORMAN-RUPP PUMPS**

www.grpumps.com

Specifications Subject to Change Without Notice

**Curve Data** 

Sec. 70

PAGE 263.1

JANUARY 2015

60 HERTZ
PERFORMANCE
BASED ON
WATER
TRIMMED
IMPELLER



50 HERTZ
PERFORMANCE
BASED ON
WATER
TRIMMED
IMPELLER





#### **GORMAN-RUPP PUMPS**

www.grpumps.com

Specifications Subject to Change Without Notice

**Curve Data** 

Sec. 70

**PAGE 263.2** 

**JANUARY 2015** 



50 HERTZ
PERFORMANCE
BASED ON
PETROLEUM
TRIMMED
IMPELLER



# **GORMAN-RUPP PUMPS**

www.grpumps.com

Specifications Subject to Change Without Notice