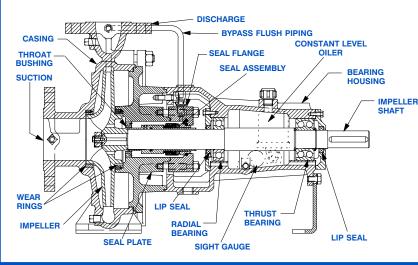

#### **PUMP SPECIFICATIONS**

Size: 3" x 2" (76 mm x 51 mm) Raised Face Flanges.

Casing: Ductile Iron.

Maximum Operating Pressure 172 psi (1186 kPa).\*

Enclosed Type, Six Vane Impeller: Gray Iron 40.

Handles 25/64" (10 mm) Diameter Spherical Solids.

Impeller Shaft: Steel 1045.

Two Replaceable Wear Rings: Gray Iron 25.

Seal Plate: Ductile Iron. Bypass Flush Piping.

Bearing Housing: Gray Iron 25.

Radial Bearing: Open Single Row Ball.

Thrust Bearing: Open Double Row Ball.

Bearing Lubrication: SAE 30 Non-Detergent Oil.

Gaskets: Nitrile Rubber.

**Hardware:** Standard Plated Steel. **Bearing Housing Level Oiler.** 

Optional Equipment: Strainer. NPT Suction and Discharge Flanges. Stainless Steel Impeller. Consult Factory for Optional Seals.