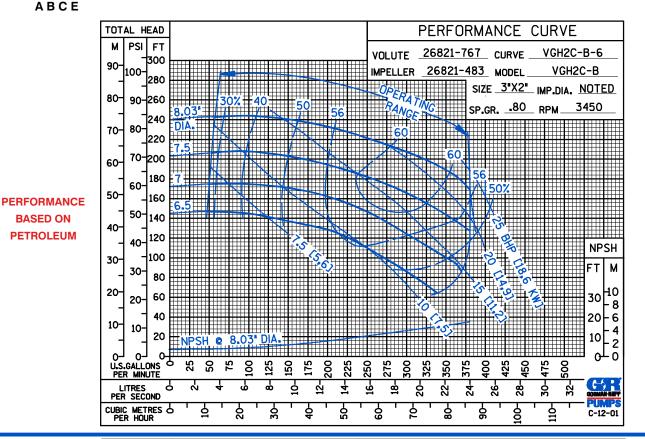

Sec. 70

**PAGE 256.2 MAY 2011** 

PUMP

C-12-01

ABCE

**BASED ON** 

WATER

CUBIC METRES & PER HOUR

**PERFORMANCE BASED ON WATER** 