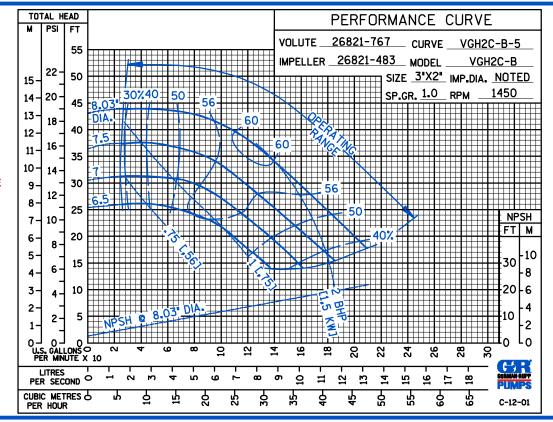

#### **Specification Data**

**SECTION 70, PAGE 256** 

APPROXIMATE DIMENSIONS and WEIGHTS

NET WEIGHT: 113 LBS. (51 KG.) SHIPPING WEIGHT: 123 LBS. (56 KG.) EXPORT CRATE: 13.2 CU. FT. (0,4 CU. M.)

PERFORMANCE BASED ON WATER

## THE GORMAN-RUPP COMPANY • MANSFIELD, OHIO

GORMAN-RUPP OF CANADA LIMITED ● ST. THOMAS, ONTARIO, CANADA

Specifications Subject to Change Without Notice

**Curve Data** 

Sec. 70

**PAGE 256.1 MAY 2011** 

ABCE

**BASED ON** 

**WATER** 

**PERFORMANCE BASED ON WATER** 

THE GORMAN-RUPP COMPANY ● MANSFIELD. OHIO

GORMAN-RUPP OF CANADA LIMITED ● ST. THOMAS, ONTARIO, CANADA

Specifications Subject to Change Without Notice