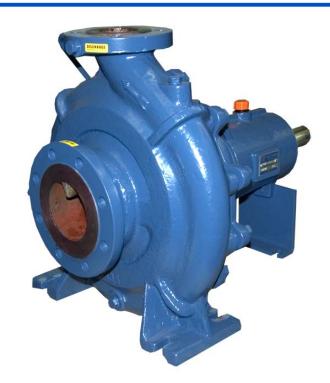

## Model VGH2C31-B

Size 3" x 2"

#### **PUMP SPECIFICATIONS**

Size: 3" x 2" (76 mm x 51 mm) Raised Face Flanges.

Casing: Ductile Iron.

Maximum Operating Pressure 172 psi (1186 kPa).\*

Enclosed Type, Six Vane Impeller: Gray Iron 40.

Handles 25/64" (10 mm) Diameter Spherical Solids.