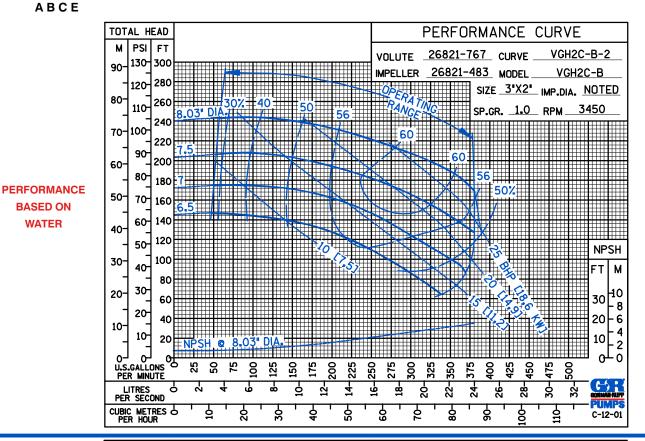

#### **Specification Data**

**SECTION 70, PAGE 256** 

APPROXIMATE DIMENSIONS and WEIGHTS

NET WEIGHT: 113 LBS. (51 KG.) SHIPPING WEIGHT: 123 LBS. (56 KG.) EXPORT CRATE: 13.2 CU. FT. (0,4 CU. M.)

PERFORMANCE BASED ON WATER

## THE GORMAN-RUPP COMPANY • MANSFIELD, OHIO

GORMAN-RUPP OF CANADA LIMITED ● ST. THOMAS, ONTARIO, CANADA

Specifications Subject to Change Without Notice

**Curve Data** 

Sec. 70

**PAGE 256.1 MAY 2011** 

ABCE

**BASED ON** 

**WATER** 

**PERFORMANCE BASED ON WATER** 

THE GORMAN-RUPP COMPANY ● MANSFIELD. OHIO

GORMAN-RUPP OF CANADA LIMITED ● ST. THOMAS, ONTARIO, CANADA

Specifications Subject to Change Without Notice