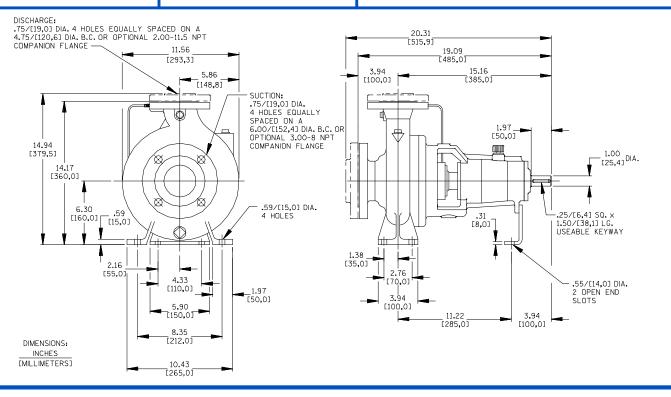

#### **Specification Data**

**SECTION 70, PAGE 256** 

APPROXIMATE DIMENSIONS and WEIGHTS

NET WEIGHT: 113 LBS. (51 KG.) SHIPPING WEIGHT: 123 LBS. (56 KG.) EXPORT CRATE: 13.2 CU. FT. (0,4 CU. M.)

PERFORMANCE BASED ON WATER