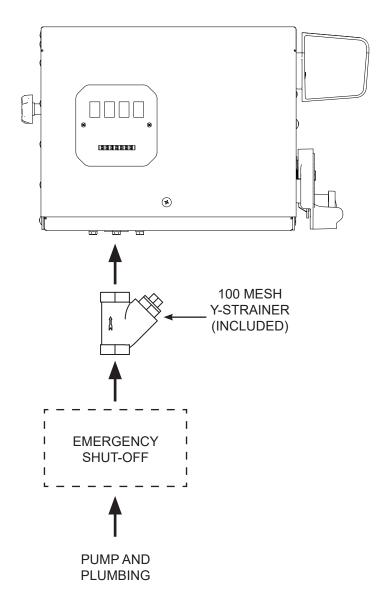

## **UPSTREAM Y-STRAINER IN PLACE DISPENSER IS NOT TO BE OPERATED WITHOUT AN**

922134-12 Rev-09/23

QM40-RD REMOTE DISPENSERS ARE SHIPPED WITH A 100 MESH Y-STRAINER TO ENSURE QUALITY PERFORMANCE OF THE QM40 FUEL METER.

THE STRAINER SHOULD BE PLACED IN-LINE AT THE INLET OF THE DISPENSER, BETWEEN THE DISPENSER AND THE EMERGENCY SHUT-OFF.