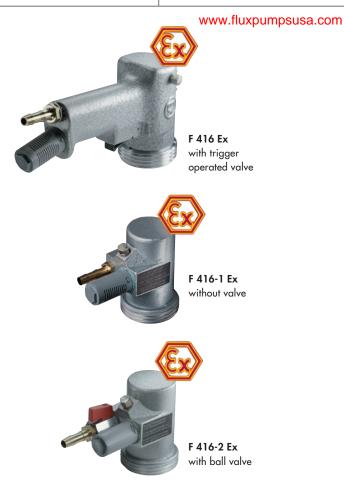

## FLUX air motors F 416 Ex in detail

In combination with air motors FLUX drum and container pumps are very lightweight, easy to handle and extremely powerful at the same time.

FLUX air motors are explosion-proof according to ATEX-Directive 94/9/EC. PTB Registration No. 02 ATEX D022-1. These motors are recommended for transferring highly flammable liquids and are particularly suitable for applications requiring a powerful and easy to adjust motor. The speed can be adjusted via the filter-regulator-lubricator unit on models F 416 Ex and F 416-1 Ex or on a ball valve on model F 416-2 Ex.

| type                                       | capacity | operating pressure<br>max.                                                                                      | air consumption                                                        | version                        | weight   | part no.   |
|--------------------------------------------|----------|-----------------------------------------------------------------------------------------------------------------|------------------------------------------------------------------------|--------------------------------|----------|------------|
| F 416 Ex                                   | 470 W    | 86 psi                                                                                                          | 17 cfm                                                                 | with trigger<br>operated valve | 3,10 lbs | 416 00 122 |
| F 416-1 Ex                                 | 470 W    | 86 psi                                                                                                          | 17 cfm                                                                 | without valve                  | 2,00 lbs | 416 00 125 |
| F 416-2 Ex                                 | 470 W    | 86 psi                                                                                                          | 17 cfm                                                                 | with ball valve                | 2,20 lbs | 416 00 030 |
| accessories:                               |          |                                                                                                                 |                                                                        |                                |          | part no.   |
| filter-regulator lubricator unit           |          | consisting of water separator, pressure gauge and lubricator.<br>Thread on inlet and outlet G ¼ (BSP ¼″ female) |                                                                        |                                |          | 001 10 100 |
| compressed air hose                        |          | DN 10, electrically conc                                                                                        | DN 10, electrically conductive (blue)                                  |                                |          |            |
| hose coupling                              |          | brass, spring-actuated,                                                                                         | brass, spring-actuated, with hose nozzle DN 10 for compressed air hose |                                |          |            |
| nipple                                     |          | brass, DN 10 – G ¼ A                                                                                            | brass, DN 10 – G ¼ A (BSP ¼″ male) for hose coupling                   |                                |          |            |
| hose nozzle                                |          | brass, DN 10 – G ¼ A                                                                                            | brass, DN 10 – G ¼ A (BSP ¼″ male) for compressed air hose             |                                |          |            |
| earth (ground) wire<br>with crocodile clip |          | 20 ft long<br>9,8 ft long, reinforced v                                                                         | 20 ft long<br>9,8 ft long, reinforced version                          |                                |          |            |