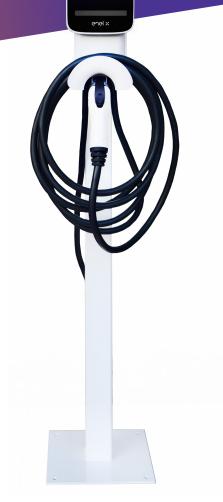

## Smart EV charging made simple with the affordable JuiceStand

Durable and affordable, JuiceStand is the perfect solution for multi-unit dwelings, workplaces and small businesses who expect light to medium EV traffic. JuiceStand's small footprint is ideally suited for locations with limited parking space and can include one or two UL Listed JuiceBox units, which are compatible with all electric vehicles. JuiceStand is our most affordable commercial EV charging station mounting solution and simplified installation, offering all the smart charging features businesses need to offer for private or public charging.

- Flexible Design & Power: Mounts one or two JuiceBox back-to-back charging stations in combinations of 32 amp, 40 amp, 48 amp and 80 amp outputs.
- **Easy Installation:** Save on installation with a cost-effective ground-mounted charging station.
- **Industrial Design:** Robust steel-construction stand is designed for durability in all-weather conditions.