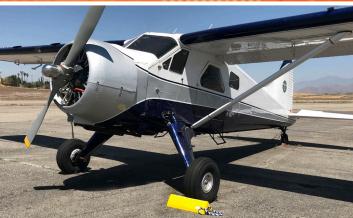

# ELASGLOW AIRCRAFT CHOCK

Elasco Products' ElasGlow Aircraft Chock is a revolutionary product for the aviation industry. Our polyurethane-constructed Aircraft Chock is lighter, more durable, and able to withstand more weight than any other product on the market. Like all our products, our Aircraft Chock is focused on offering the highest level of safety and visibility in all conditions. Our Aircraft Chock is made with high visibility safety colors, and with our exclusive glow-in-the-dark material, is easily visible in low-light environments. Our special glow-in-the-dark material charges in natural UV light in under 10 seconds and will hold its glow throughout the night.