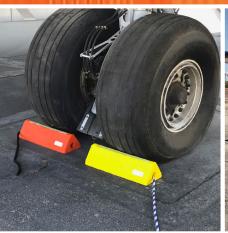

# ELASGLOW AIRCRAFT CHOCK

Elasco Products' ElasGlow Aircraft Chock is a revolutionary product for the aviation industry. Our polyurethane-constructed Aircraft Chock is lighter, more durable, and able to withstand more weight than any other product on the market. Like all our products, our Aircraft Chock is focused on offering the highest level of safety and visibility in all conditions. Our Aircraft Chock is made with high visibility safety colors, and with our exclusive glow-in-the-dark material, is easily visible in low-light environments. Our special glow-in-the-dark material charges in natural UV light in under 10 seconds and will hold its glow throughout the night.

For optimum safety, we have also built reflectors on each side of the product to ensure instant visibility.

## REFLECTOR

Reflectors on both sides of chock help to reflect light for increased visibility

### ROPE

Rope attached to chock for easy handling or option to connect two pieces together.