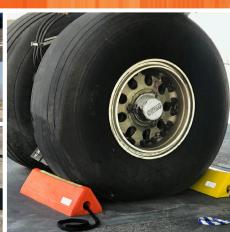

# ELASGLOW AIRCRAFT CHOCK

Elasco Products' ElasGlow Aircraft Chock is a revolutionary product for the aviation industry. Our polyurethane-constructed Aircraft Chock is lighter, more durable, and able to withstand more weight than any other product on the market. Like all our products, our Aircraft Chock is focused on offering the highest level of safety and visibility in all conditions. Our Aircraft Chock is made with high visibility safety colors, and with our exclusive glow-in-the-dark material, is easily visible in low-light environments. Our special glow-in-the-dark material charges in natural UV light in under 10 seconds and will hold its glow throughout the night.

### **POLYURETHANE**

Abrasion-resistant polyurethane designed for longevity and durability.
Withstands chemicals and will not rot or deteriorate.

Glow Aircraft Chocks available in lengths of 16" & 24".

## REFLECTOR

Reflectors on both sides of chock help to reflect light for increased visibility

### ROPE

Rope attached to chock for easy handling or option to connect two pieces together.