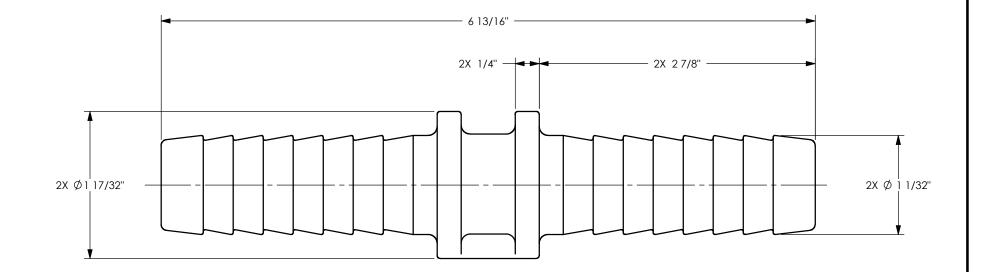

PROPRIETARY AND CONFIDENTIAL

DO NOT SCALE THIS DRAWING

DIXON < U.S.A.

THE RIGHT CONNECTION ™

TITLE:

1" BOSS HOSE MENDER MATERIAL:

ZINC PLATED IRON

PART NUMBER:

M11