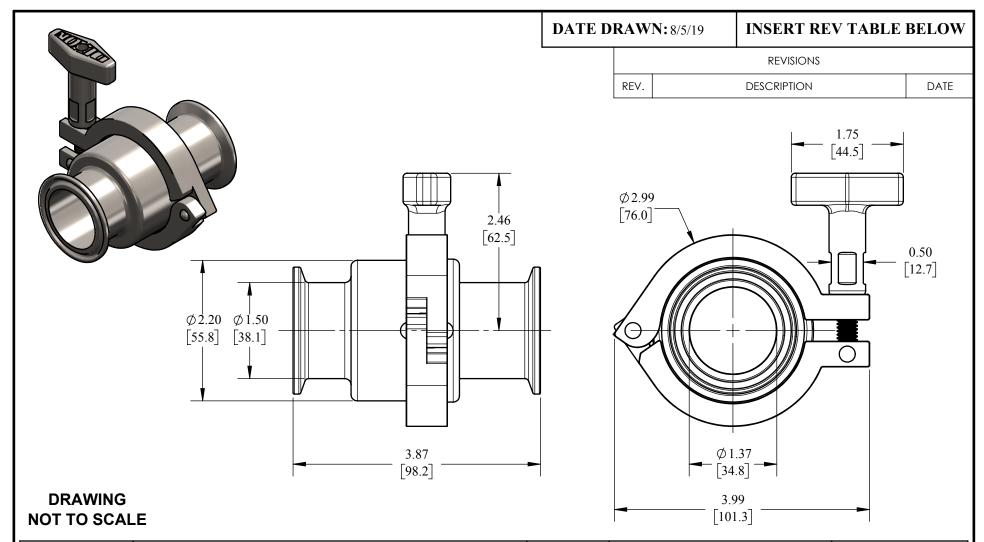

UNITS: IN [MM] PRODUCT CONTACT MAX. SURFACE FINISH: 32RA

WEIGHT:

MATERIAL: 316L SS, SILICONE

**DRAFTER:** MWR

## **DESCRIPTION:**

SJSS SWIVEL, CLAMP X CLAMP ENDS, STYLE 20

PART#

**SJSS150SCC120** 