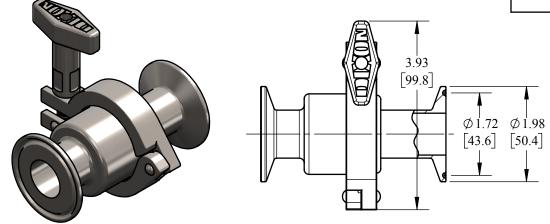

## **DATE DRAWN:** 9/9/19

## **INSERT REV TABLE BELOW**

REVISIONS

REV. DESCRIPTION DATE







UNITS: IN [MM] PRODUCT CONTACT MAX. SURFACE FINISH: 32RA

WEIGHT:

MATERIAL: 316L, SILICONE

**DRAFTER:** MWR

**DESCRIPTION:** 

**DRAWING** 

**NOT TO SCALE** 

## DIXON SJSS SWIVEL W/ CLAMP ENDS

PART#

**SJSS100SCC120** 

## PROPRIETARY AND CONFIDENTIAL

THIS DRAWING IS OWNED BY DIXON VALVE & COUPLING CO. AND SHALL BE RETURNED UPON DEMAND. IT IS LOANED ON CONDITION THAT IT SHALL NOT BE COPIED OR REPRODUCED OR SBMITTED TO OTHERS WITHOUT THE OWNER'S CONSENT. IN ACCEPTING IT SUBJECT TO THIS CONDITION THE RECIPIENT FURTHER AGREES THAT THIS DRAWING OR ANY DESIGN DETAIL OR CONCEPT DESCLOSED HEREIN SHALL NOT BE USED IN ANY WAY DETRIMENTAL TO OR IN COMPETITION WITH THE OWNER. IF THE RECIPIENT DOES NOT AGREE TO THE TERMS OF THIS AGREEMENT THEY SHALL RETURN THIS DRAWING IMMEDIATELY. THE IN