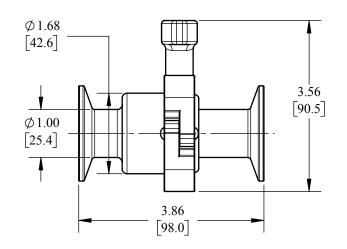

## **DATE DRAWN:** 9/9/19

## **INSERT REV TABLE BELOW**

REVISIONS

REV. DESCRIPTION DATE







UNITS: IN [MM] PRODUCT CONTACT MAX. SURFACE FINISH: 32RA

WEIGHT:

MATERIAL: 316L, SILICONE

**DRAFTER:** MWR

**DESCRIPTION:** 

**DRAWING** 

**NOT TO SCALE** 

## DIXON SJSS SWIVEL W/ CLAMP ENDS

PART#

**SJSS100SCC120** 

## PROPRIETARY AND CONFIDENTIAL

THIS DRAWING IS OWNED BY DIXON VALVE & COUPLING CO. AND SHALL BE RETURNED UPON DEMAND. IT IS LOANED ON CONDITION THAT IT SHALL NOT BE COPIED OR REPRODUCED OR SBMITTED TO OTHERS WITHOUT THE OWNER'S CONSENT. IN ACCEPTING IT SUBJECT TO THIS CONDITION THE RECIPIENT FURTHER AGREES THAT THIS DRAWING OR ANY DESIGN DETAIL OR CONCEPT DESCLOSED HEREIN SHALL NOT BE USED IN ANY WAY DETRIMENTAL TO OR IN COMPETITION WITH THE OWNER. IF THE RECIPIENT DOES NOT AGREE TO THE TERMS OF THIS AGREEMENT THEY SHALL RETURN THIS DRAWING IMMEDIATELY. THE INFO