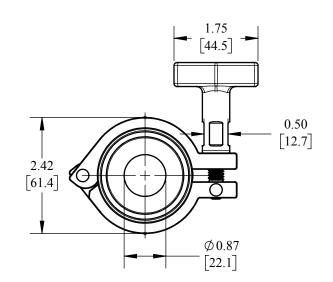

## **DATE DRAWN:** 9/9/19

## **INSERT REV TABLE BELOW**

REVISIONS

REV. DESCRIPTION DATE







UNITS: IN [MM] PRODUCT CONTACT MAX. SURFACE FINISH: 32RA

WEIGHT:

MATERIAL: 316L, SILICONE

**DRAFTER:** MWR

**DESCRIPTION:** 

**DRAWING** 

**NOT TO SCALE** 

## DIXON SJSS SWIVEL W/ CLAMP ENDS

PART#

**SJSS100SCC120** 

## PROPRIETARY AND CONFIDENTIAL

THIS DRAWING IS OWNED BY DIXON VALVE & COUPLING CO. AND SHALL BE RETURNED UPON DEMAND. IT IS LOANED ON CONDITION THAT IT SHALL NOT BE COPIED OR REPRODUCED OR SBMITTED TO OTHERS WITHOUT THE OWNER'S CONSENT. IN ACCEPTING IT SUBJECT TO THIS CONDITION THE RECIPIENT FURTHER AGREES THAT THIS DRAWING OR ANY DESIGN DETAIL OR CONCEPT DESCLOSED HEREIN SHALL NOT BE USED IN ANY WAY DETRIMENTAL TO OR IN COMPETITION WITH THE OWNER. IF THE RECIPIENT DOES NOT AGREE TO THE TERMS OF THIS AGREEMENT THEY SHALL RETURN THIS DRAWING IMMEDIATELY. THE INFORM