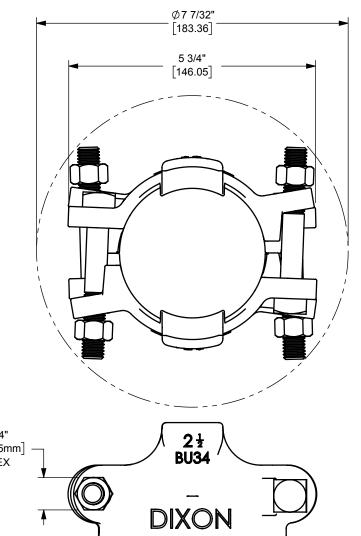

HOSE O.D. RANGE: 3 6/64" - 3 28/64" TORQUE: 60 lbs.-ft

DIXON [ U.S.A.

THE RIGHT CONNECTION ™

2 1/2" BOSS CLAMP

PART NUMBER:

MATERIAL: PLATED MALLEABLE IRON

DO NOT SCALE THIS DRAWING

**BU34** 

The Right Connection™ dixonvalve.com