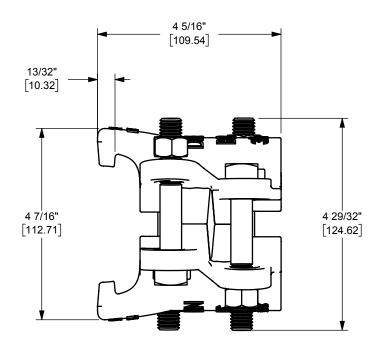

HOSE O.D. RANGE: 3 6/64" - 3 28/64" TORQUE: 60 lbs.-ft

DIXON [ U.S.A.

THE RIGHT CONNECTION ™

2 1/2" BOSS CLAMP

PART NUMBER:

MATERIAL: PLATED MALLEABLE IRON

DO NOT SCALE THIS DRAWING

**BU34** 

The Right Connection™ dixonvalve.com