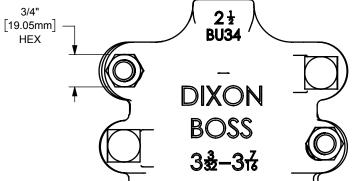

HOSE O.D. RANGE: 3 6/64" - 3 28/64" TORQUE: 60 lbs.-ft

DIXON [ U.S.A.

THE RIGHT CONNECTION ™

2 1/2" BOSS CLAMP

PART NUMBER:

MATERIAL: PLATED MALLEABLE IRON

DO NOT SCALE THIS DRAWING

**BU34** 

The Right Connection™ dixonvalve.com