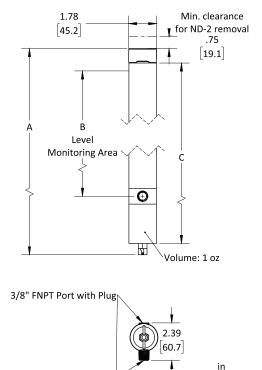

#### **DIMENSIONS:**

| Part Code   | А          | В         | С          |
|-------------|------------|-----------|------------|
|             | Inch / mm  | Inch / mm | Inch / mm  |
| DC-OSGL3DP  | 8.2 / 208  | 3 / 76    | 6.5 / 165  |
| DC-OSGL6DP  | 11.2 / 285 | 6 / 152   | 9.5 / 241  |
| DC-OSGL9DP  | 14.2 / 361 | 9 / 229   | 12.5 / 318 |
| DC-OSGL12DP | 17.2 / 437 | 12 / 305  | 15.5 / 394 |
| DC-OSGL15DP | 20.2 / 513 | 15 / 381  | 18.5 / 470 |
| DC-OSGL18DP | 23.2 / 589 | 18 / 457  | 21.5 / 546 |
| DC-OSGL24DP | 29.2 / 742 | 24 / 610  | 27.5 / 699 |