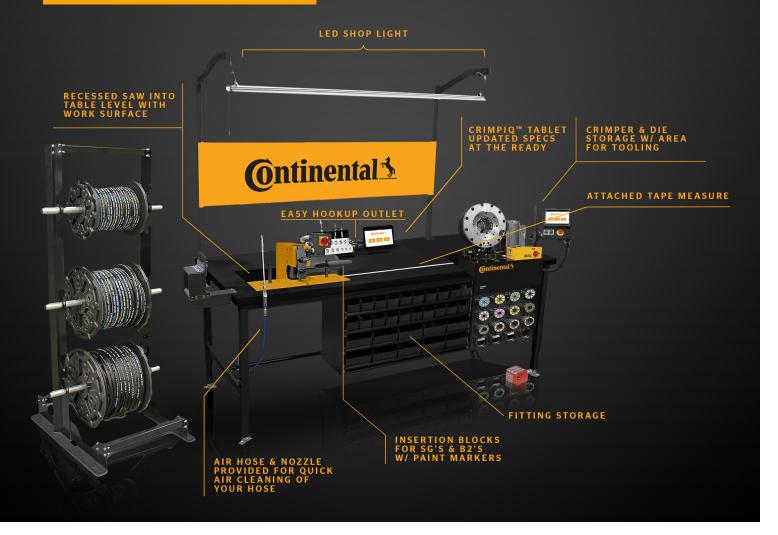

## PC200i Shop in a Box

Generate revenue immediately with the PC200i Shop in a Box from Continental. Everything you need to create premium hose assemblies is included.

## WHAT'S INCLUDED?

- > PC200i-SKIT (1)
- (includes dies, shelf and calipers)
- > HS501 Hose Saw (1)
- > Hose Helper
- > SG Insertion Block (1)
- B2 Insertion Block (1) >

- Paint Markers (4) >
- Fitting Bin (2) >
- > Fitting Bin Boxes (2)
- > Work Table (96" x 36")
- > Tape Measure (2)
- > Hose Reel Rack (1)

- > Work Light
  - Continental Air Hose & Nozzle
- Power Strip >
- CrimpIQ<sup>™</sup> Tablet

CONTACT YOUR REPRESENTATIVE FOR COMPLETE DETAILS ON OUR HYDRAULIC FLUID SOLUTIONS.

Copyright © 2020 ContiTech AG. All rights reserved. For complete information go to: www.contitech.de/discl\_en