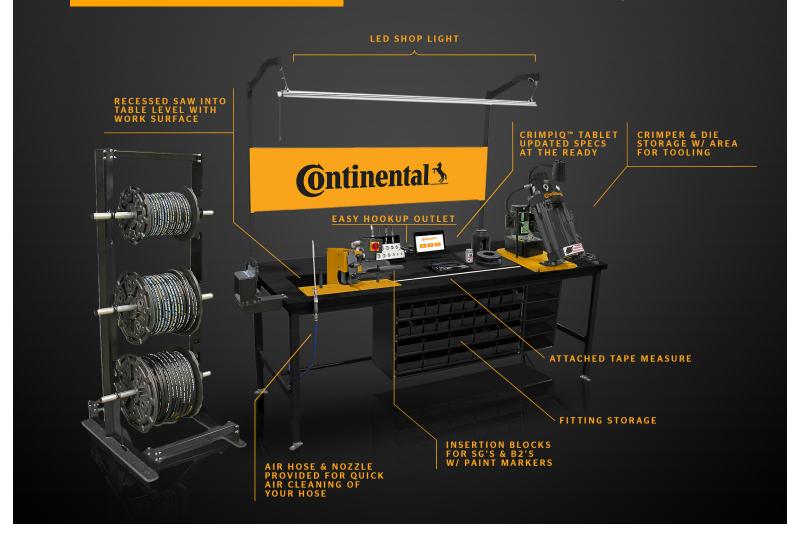

## PC150 Shop in a Box

Generate revenue immediately with the PC150 Shop in a Box from Continental. Everything you need to create premium hose assemblies is included.

## WHAT'S INCLUDED?

- PC150-SKIT (1) (includes dies, shelf and calipers)
- HS501 Hose Saw (1)
- Hose Helper
- > SG Insertion Block (1)
- > B2 Insertion Block (1)

- > Paint Markers (4)
- > Fitting Bin (1)
- Fitting Bin Boxes (2)
- ) Work Table (96" x 36")
- > Tape Measure (2)
- Hose Reel Rack (1)

- Work Light
- Continental Air Hose & Nozzle
- Power Strip
- › CrimplQ™ Tablet

CONTACT YOUR REPRESENTATIVE

FOR COMPLETE DETAILS ON OUR HYDRAULIC FLUID SOLUTIONS.

 $\textbf{Copyright} @ 2020 \ \textbf{ContiTech AG. All rights reserved. For complete information go to: www.contitech.de/discl\_en} \\$ 