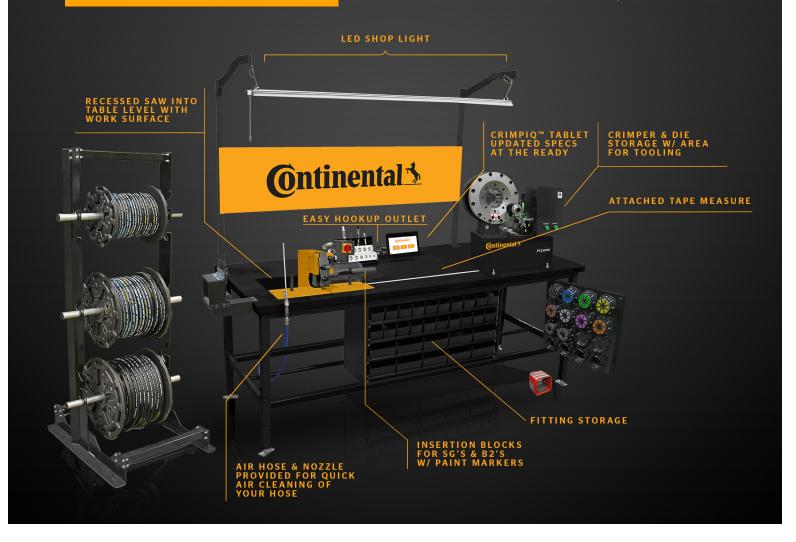

## PC150HD Shop in a Box

Generate revenue immediately with the PC150HD Shop in a Box from Continental. Everything you need to create premium hose assemblies is included.

## WHAT'S INCLUDED?

- PC150HD-SKIT (1) (includes dies, shelf and calipers)
- HS501 Hose Saw (1)
- Hose Helper
- > SG Insertion Block (1)
- > B2 Insertion Block (1)

- › Paint Markers (4)
- > Fitting Bin (2)
- Fitting Bin Boxes (2)
- ) Work Table (96" x 36")
- > Tape Measure (2)
- Hose Reel Rack (1)

- Work Light
- Continental Air Hose & Nozzle
- › Power Strip
- CrimplQ™ Tablet

CONTACT YOUR REPRESENTATIVE

FOR COMPLETE DETAILS ON OUR HYDRAULIC FLUID SOLUTIONS.

 $\textbf{Copyright} @ 2020 \ \textbf{ContiTech AG. All rights reserved. For complete information go to: www.contitech.de/discl\_en} \\$ 