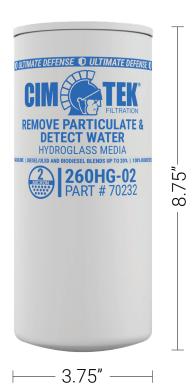

# 260HG-02

Part # 70232

#### SPIN ON FUEL FILTER

## Hydroglass® Media

## Compatibility

Gasoline, diesel/ULSD and biodiesel blends up to 20%, 100% biodiesel

#### Detection

- Removes particulate
- Detects free or emulsified water
- Slows flow to notify the operator that water is present and action is required

## Specifications

1"-12
THREAD

25 GPM (94.6 LPM) MAX FLOW 50 PSI (3.4 BAR) MAX WORKING PRESSURE 25 PSID (1.7 BAR) MAX DIFFERENTIAL PRESSURE NOT FOR USE WITH AVIATION APPLICATIONS