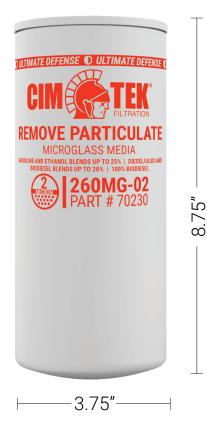

# 260MG-02 Part # 70230

## SPIN ON FUEL FILTER

#### Compatibility

Gasoline and ethanol blends up to 25%, diesel/ULSD and biodiesel blends up to 20%, 100% biodiesel

#### Detection

Removes particulate

## Specifications

25 GPM (94.6 LPM) MAX FLOW 50 PSI (3.4 BAR) MAX WORKING PRESSURE 25 PSID (1.7 BAR) MAX DIFFERENTIAL PRESSURE NOT FOR USE WITH AVIATION APPLICATIONS

# Advanced Features

**ULTIMATE DEFENSE** 

Microglass media provides increased retention, less resistance to fluid flow, and lower clean filter differential pressure.