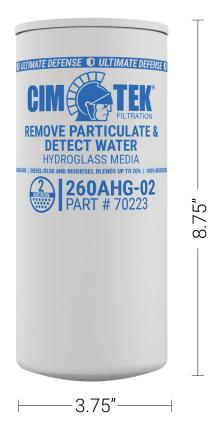

# **260AHG-02** Part # 70223

#### Compatibility

Gasoline, diesel/ULSD and biodiesel blends up to 20%, 100% biodiesel

#### Detection

- Removes particulate
- Detects free or emulsified water

13/8''-12

THREAD

 Slows flow to notify the operator that water is present and action is required

#### Specifications

25 GPM (94.6 LPM) MAX FLOW 50 PSI (3.4 BAR) MAX WORKING PRESSURE 25 PSID (1.7 BAR) MAX DIFFERENTIAL PRESSURE NOT FOR USE WITH AVIATION APPLICATIONS

#### **ULTIMATE DEFENSE**

Hydroglass<sup>®</sup> media includes multiple layers of Microglass for increased retention, less resistance to fluid flow, and lower clean filter differential pressure