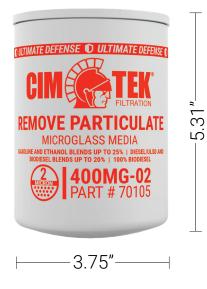

# **400MG-02** Part # 70105

### SPIN ON FUEL FILTER

MADE IN USA

#### Compatibility

Gasoline and ethanol blends up to 25%, diesel/ULSD and biodiesel blends up to 20%, 100% biodiesel

### Detection

Removes particulate

### Specifications

25 GPM (94.6 LPM) MAX FLOW 50 PSI (3.4 BAR) MAX WORKING PRESSURE 25 PSID (1.7 BAR) MAX DIFFERENTIAL PRESSURE NOT FOR USE WITH AVIATION APPLICATIONS

#### **ULTIMATE DEFENSE**

Microglass media provides increased retention, less resistance to fluid flow, and lower clean filter differential pressure.