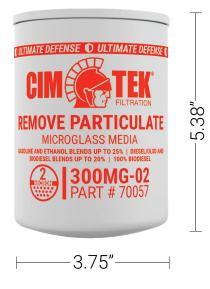

# **300MG-02** Part # 70057

#### SPIN ON FUEL FILTER

#### Compatibility

Gasoline and ethanol blends up to 25%, diesel/ULSD and biodiesel blends up to 20%, 100% biodiesel

#### Detection

Removes particulate

## Advanced Features

**ULTIMATE DEFENSE** 

Microglass media provides increased retention, less resistance to fluid flow, and lower clean filter differential pressure.

#### Adapters

50002, 50003, 50181, 50006

📞 844.447.7663 🛛 🥝 www.cim-tek.com

INFORMATION SUBJECT TO CHANGE REV. C 04.05.2021