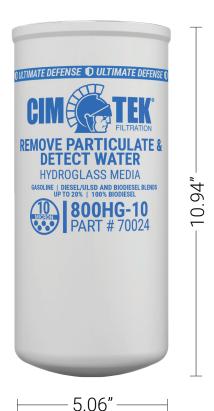

# 800HG-10

Part # 70024

#### SPIN ON FUEL FILTER

# Hydroglass® Media

# Compatibility

Gasoline, diesel/ULSD and biodiesel blends up to 20%, 100% biodiesel

#### Detection

- Removes particulate
- Detects free or emulsified water
- Slows flow to notify the operator that water is present and action is required

### Specifications

11/2"-16 THREAD

40 GPM (151 LPM) MAX FLOW 50 PSI (3.4 BAR) MAX WORKING PRESSURE 25 PSID (1.7 BAR) MAX DIFFERENTIAL PRESSURE NOT FOR USE WITH AVIATION APPLICATIONS