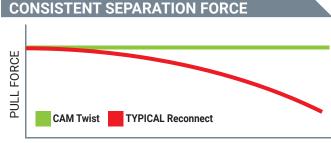

350 LBS.
MAX. SEPARATION FORCE

CONSISTENT FORCE REQUIRED AFTER MULTIPLE RECONNECTIONS

10 YR.

DURABLE & COST EFFECTIVE

7 OPTIONS

GAS, DIESEL, E25, B85, B20, HI-FLOW & VAC ASSIST

- Industry-leading consistent separation force after multiple reconnections
- Reduced environmental impact from leaking due to the double O-ring seal
- · Minimal tools required for reattachment
- · Replacement lower half available if lost in a drive off incident
- 12-month warranty

**INCREASING NUMBER OF SEPARATIONS** 