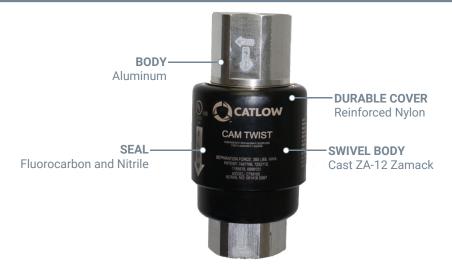

## **Easily Inspected Without Removing it from Service**

CAM TWIST can be taken apart with the twist of two wrenches, then easily inspected for corrosion and wear without removing from service. To reconnect, simply align the two halves and let the magnets do the work while pushing the unit back together.

#### **Features & Benefits**

- UL/ULC listed
- · Meets NFPA 30A codes
- · Patented magnetic snap-back technology
- · Resists 'hydraulic hammer' problems
- Regular maintenance is not required
- Max separation force designed at 350 lbs.

- Industry-leading consistent separation force after multiple reconnections
- Reduced environmental impact from leaking due to the double O-ring seal
- · Minimal tools required for reattachment
- · Replacement lower half available if lost in a drive off incident
- 12-month warranty