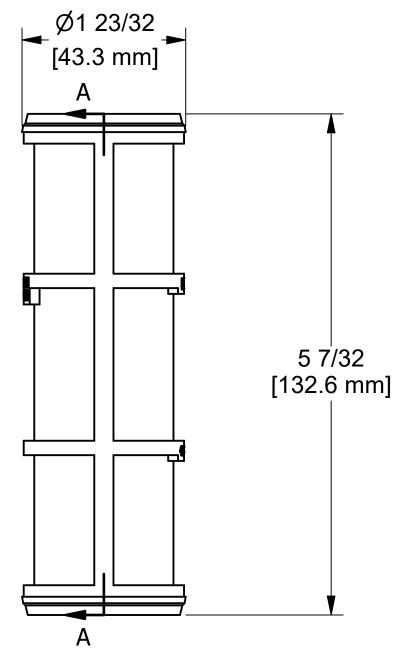

4

4

D

С

₽

В

| PART NO. | MICRON | WIRE Ø | OPENING | RIB COLOR                |
|----------|--------|--------|---------|--------------------------|
| LS108    | 2380   | .028   | .097    | ZINC YELLOW              |
| LS120    | 841    | .016   | .034    | BEIGE                    |
| LS140    | 420    | .010   | .015    | BROWN                    |
| LS150    | 297    | .009   | .011    | GENTIAN BLUE (RAL #5010) |
| LS180    | 177    | .0055  | .007    | ZINC YELLOW (RAL #1018)  |
| LS1200   | 74     | .0021  | .0029   | LIGHT PINK (RAL #3015)   |

## NOTES:

MATL: POLY RIBBED W/ 316SS SCREEN. "P" SERIES ALL PP SCREEN.

K-

В