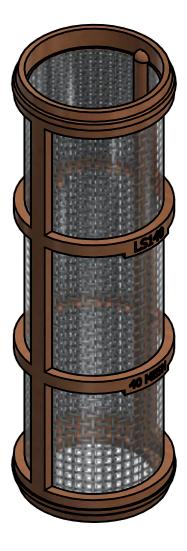

 $\Phi$ 

3

3

4

|                                                                                                                     | <b>BAND</b><br>CORPORATION                                                                                                                      |   |
|---------------------------------------------------------------------------------------------------------------------|-------------------------------------------------------------------------------------------------------------------------------------------------|---|
| THIS DRAWING AND ALL<br>INFORMATION CONTAINED THEREON<br>ARE THE EXCLUSIVE PROPERTY OF<br>BANJO CORPORATION.        | BANJO CORPORATION<br>150 BANJO DRIVE, CRAWFORDSVILLE, IN 47933<br>WEB SITE: WWW.BANJOCORP.COM<br>E-MAIL: BANJOSALES@IDEXCORP.COM<br>DESCRIPTION | A |
| UNLESS SPECIFICALLY NOTED, THIS<br>DRAWING AND ITEMS SHOWN ON<br>THIS DRAWING ARE SUBJECT TO<br>CHANGE AT ANY TIME. | 1" LS SCREEN - 40 MESH<br>PART NUMBER<br>LS140                                                                                                  |   |
| 2                                                                                                                   | 1                                                                                                                                               | - |

## NOTES:

MATL: POLY RIBBED W/ 316SS SCREEN. "P" SERIES ALL PP SCREEN.

K-

В