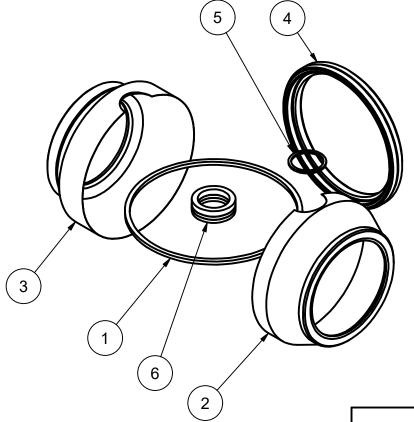

2

1

NOTE: ALL PARTS SHOULD BE IN ONE BAG.

В

| Parts List |     |             |                                 |
|------------|-----|-------------|---------------------------------|
| ITEM       | QTY | PART NUMBER | DESCRIPTION                     |
| 1          | 1   | DM25204SS   | DM220 BODY GASKET               |
| 2          | 1   | DM25258FV1  | 2" FP DM FILLED VALVE BODY SEAT |
| 3          | 1   | DM25258FV2  | 2" FP DM FILLED VALVE EP SEAT   |
| 4          | 1   | DM25294     | 2" FP DM Face Seal - FKM        |
| 5          | 1   | VSS15060    | 2" SS Thrust Washer             |
| 6          | 1   | VSS15160    | TFE Stem Packing                |